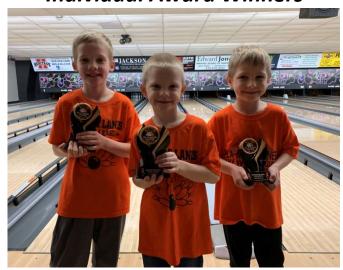

### **Individual Award Winners**

Left to Right – Ben Voskuhl, Logan Berger & Liam Berger

High Game – Logan Berger (139)
High Series – Ben Vosckuhl (205)
High Average – Liam Berger (90)
Most Improved Bowler
Ethan Schmitmeyer (+9 pins)