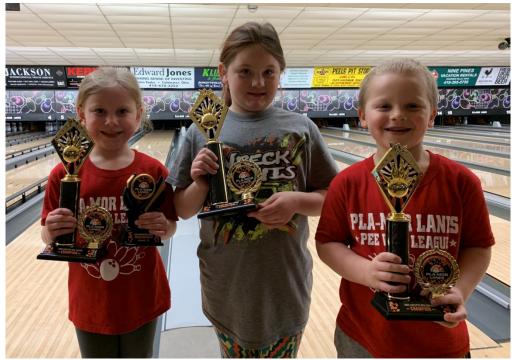

### **Individual Award Winners**

PICTURE NOT AVAILABLE

#### Left to Right -

High Game – Rosalynn King (125) High Series – Evelyn Kahlig (213) High Average – Chloe Miller (84) Most Improved Bowler Chloe Miller (+5 pins)