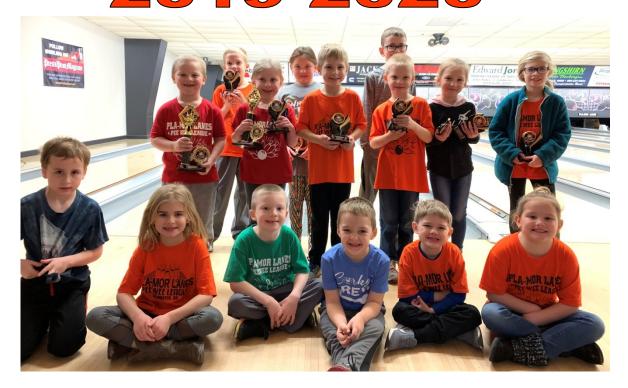

# PEE WEE LEAGUE 2019-2020



## League Champions

**Pin Hunters** 



Left to right - Rosalynn King, Jasmine Hague & Brooks Garman

## League Runners-Up

## **Lightning Strikes**

### **PICTURE NOT AVAILABLE**

Team Members - Isaac Schmitmeyer, Ethan Schmitmeyer & Jose Welling

### **Individual Award Winners**

PICTURE NOT AVAILABLE

#### Left to Right -

High Game – Rosalynn King (125) High Series – Evelyn Kahlig (213) High Average – Chloe Miller (84) Most Improved Bowler Chloe Miller (+5 pins)

### **Individual Award Winners**



Left to Right – Ben Voskuhl, Logan Berger & Liam Berger

High Game – Logan Berger (139)
High Series – Ben Vosckuhl (205)
High Average – Liam Berger (90)
Most Improved Bowler
Ethan Schmitmeyer (+9 pins)