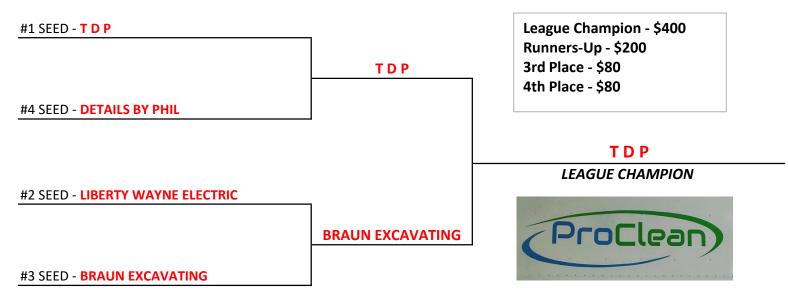

Seeding will be determined by highest points won in any quarter. If there is a tie in total points won, A coin flip will determine who will get what seed. The roll-off will be #1 seed vs. #4 seed & #2 seed vs. #3 seed. The first round matches will consist of 2 games bowled. The 2 teams with the highest total pinfall with handicap after 2 games will face each other in a best of 5 baker game match play. Winner of the final match will be crowned league champion.