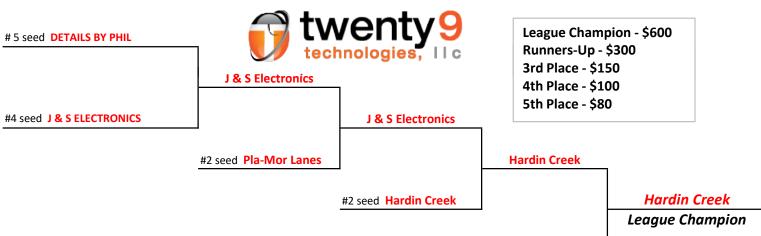

Roll-Off Date

Wed. April 17 @ 8:30 pm \* There is NO charge for the roll-off!

#1 seed Rick's Pro Shop

Points will be earned each quarter on how teams finish. Points will compile thru 4 quarters. The team with the most points after the season has ended will be #1 seed. Ties at the end of any quarter, teams will split points evenly. If there are any ties on playoff points at the end of the season, seeding will be determined on total overall team points won in all 4 quarters. Ties will be broken by overall teams points won on the season. If a team would win all 4 quarters, they will receive the top prize of \$600 and the other teams will roll-off for the remaining places.

| <b>Quarterly points</b><br>1 - 5 pts<br>2 - 4 pts<br>3 - 3 pts<br>4 - 2 pts<br>5 - 1 pt | <u>Playoff format:</u><br>Match #1 - #5 seed vs. #4 seed (best of 3 baker games w/handicap)<br>Match #2 - Winner of match #1 vs. #3 seed (best of 3 baker games w/handicap)<br>Match #3 - Winner of match #2 vs. #2 seed (best of 3 baker games w/handicap)<br>Match #4 - Winner of match #3 vs. #1 seed (best of 5 baker games w/handicap) |  |
|-----------------------------------------------------------------------------------------|---------------------------------------------------------------------------------------------------------------------------------------------------------------------------------------------------------------------------------------------------------------------------------------------------------------------------------------------|--|
| 5 - 1 pt                                                                                |                                                                                                                                                                                                                                                                                                                                             |  |